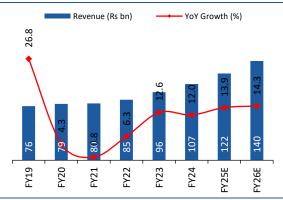

Exhibit 3: Revenue grew 10% YoY to Rs28.5bn

Source: Centrum Broking, Company Data

Exhibit 5: US Sales declined 14% YoY to USD31mn

Source: Centrum Broking, Company Data

Exhibit 7: Europe Sales grew 10% YoY to Rs2.8bn

## **Story in charts**

Exhibit 11: Revenues to exhibit 14% CAGR over FY24-26E

Source: Company Data, Centrum Broking

Exhibit 13: US Sales to exhibit 7% CAGR over FY24-26E

Source: Company Data, Centrum Broking