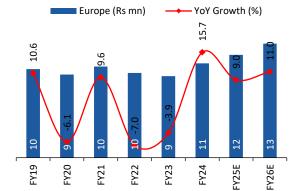

Exhibit 15: Europe Sales to exhibit 10% CAGR over FY24-26E

Source: Centrum Broking, Company Data

Exhibit 17: EPS to exhibit 39% CAGR over FY24-26E

Source: Centrum Broking, Company Data

Exhibit 12: India Sales to exhibit 16% CAGR over FY24-26E

## Tender wins in Germany/New launches to drive Brazil segment

In 1QFY25, Germany sales increased 10% YoY (CC: 9% YoY) to Rs2.8bn led by continued growth momentum. We expect Germany sales to post 10% CAGR reaching Rs13b over FY24-26, led by the recent tender wins. Moreover, Brazil sales grew at a modest 3% YoY (CC: 8% YoY) to Rs2b. It outperformed the local market by 100bp. This was led by new product launches as well as robust performance of top brands. During 1QFY25, TRP received Anvisa approval for three new products including Lisdexanfetamine. It expects to be in the first wave of branded generic launches in 2QFY25. TRP has currently nineteen products under ANVISA review. We expect Brazil segment to witness 13% sales CAGR to reach Rs14.4b over FY24-26.