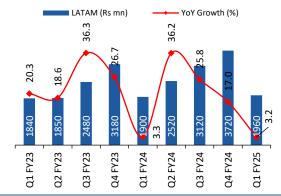

## Tender wins in Germany/New launches to drive Brazil segment

In 1QFY25, Germany sales increased 10% YoY (CC: 9% YoY) to Rs2.8bn led by continued growth momentum. We expect Germany sales to post 10% CAGR reaching Rs13b over FY24-26, led by the recent tender wins. Moreover, Brazil sales grew at a modest 3% YoY (CC: 8% YoY) to Rs2b. It outperformed the local market by 100bp. This was led by new product launches as well as robust performance of top brands. During 1QFY25, TRP received Anvisa approval for three new products including Lisdexanfetamine. It expects to be in the first wave of branded generic launches in 2QFY25. TRP has currently nineteen products under ANVISA review. We expect Brazil segment to witness 13% sales CAGR to reach Rs14.4b over FY24-26.

Source: Centrum Broking, Company Data

**Exhibit 2: Segment Data** 

| Segments           |        | FY     | FY25   | FY24   | FY25E  |        |        |
|--------------------|--------|--------|--------|--------|--------|--------|--------|
| Rs mn              | Q1FY24 | Q2FY24 | Q3FY24 | Q4FY24 | Q1FY25 |        |        |
| India Formulations | 14,260 | 14,440 | 14,150 | 13,800 | 16,350 | 56,660 | 65,682 |
| YoY Change(%)      | 15     | 18     | 12     | 10     | 15     |        | 16     |
| US Generics        | 2,930  | 2,480  | 2,740  | 2,620  | 2,590  | 10,780 | 11,795 |
| YoY Change(%)      | 12     | -15    | -6     | -6     | -12    |        | 9      |
| Latin America      | 1,900  | 2,520  | 3,120  | 3,720  | 1,960  | 11,260 | 12,724 |
| YoY Change(%)      | 3      | 36     | 26     | 17     | 3      |        | 13     |
| Europe             | 2,580  | 2,660  | 2,700  | 2,800  | 2,840  | 10,740 | 11,707 |
| YoY Change(%)      | 21     | 21     | 12     | 11     | 10     |        | 9      |
| Others(ROW+CDMO)   | 4,240  | 4,500  | 4,610  | 4,510  | 4,850  | 17860  | 20288  |
| YoY Change(%)      | 14     | 22     | 2      | 17     | 14     |        | 14     |

Exhibit 6: LATAM Sales grew 3% YoY to Rs2bn

Source: Centrum Broking, Company Data

Exhibit 8: Others grew 14% YoY to Rs4.9bn

Source: Centrum Broking, Company Data

Exhibit 10: R&D Cost was 5% of sales at Rs1.4bn