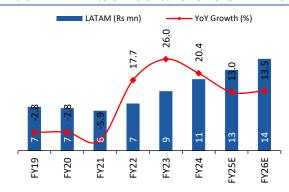

Source: Company Data, Centrum Broking

Exhibit 14: LATAM to exhibit 13% CAGR over FY24-26E

Source: Company Data, Centrum Broking

Exhibit 16: EBITDA Margin to expand 220bp over FY24-26E

Source: Centrum Broking, Company Data

## Tender wins in Germany/New launches to drive Brazil segment

In 1QFY25, Germany sales increased 10% YoY (CC: 9% YoY) to Rs2.8bn led by continued growth momentum. We expect Germany sales to post 10% CAGR reaching Rs13b over FY24-26, led by the recent tender wins. Moreover, Brazil sales grew at a modest 3% YoY (CC: 8% YoY) to Rs2b. It outperformed the local market by 100bp. This was led by new product launches as well as robust performance of top brands. During 1QFY25, TRP received Anvisa approval for three new products including Lisdexanfetamine. It expects to be in the first wave of branded generic launches in 2QFY25. TRP has currently nineteen products under ANVISA review. We expect Brazil segment to witness 13% sales CAGR to reach Rs14.4b over FY24-26.