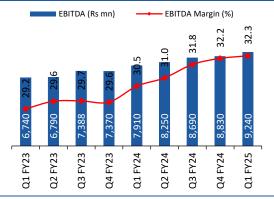

## India segment continues to drive growth

TRP 1QFY25 Revenue/EBITDA were in-line while PAT was a miss on our estimates. Overall sales were Rs28.6bn (+10% YoY) for the quarter. This was led by India/Germany segments delivering 15%/10% YoY growth respectively. However, Brazil grew a modest 3% YoY and US declined 12% YoY (CC: -9% YoY). Adjusting for a one-off expense of Rs0.2bn, EBITDA was Rs9.2bn (+17% YoY) with margins expanding 180bp YoY to 32.3% (our est 31.6%), due to better GM (+80bp YoY) and lower opex (down ~100bp YoY as % of sales). Adj. PAT grew 26% YoY to INR4.8b (our est INR5.2b) driven by lower finance costs (down 25% YoY) offset by lower other income (down 29% YoY) and higher tax rate of 29.4% (v/s 28.8% in 1QFY24). Over FY24-26E, we expect India sales to witness 16% CAGR led by continued outperformance over IPM. Also, we expect Brazil/Germany/US segment to witness 13%/10%/9% CAGR. Additionally, we expect EBITDA margins to expand 220 bp to reach 33.6% in FY26. The ETR in FY25/FY26 is expected to be 30%/26% respectively. Accordingly, we have revised our FY25/FY26 earnings estimates by -4%/8%. We value TRP at 37x FY26E EPS to arrive at a TP of Rs3,350. However, we see majority of the positives being already factored in the current price. Downgrade to ADD.

Source: Company, Centrum Broking

Exhibit 1: Quarterly earnings update

| Y/E March        |        | FY     | 24     |        | FY25   | FY24     | FY25E    | Estim   | ates |
|------------------|--------|--------|--------|--------|--------|----------|----------|---------|------|
| Rs mn            | Q1FY24 | Q2FY24 | Q3FY24 | Q4FY24 | Q1FY25 |          |          | Q1FY25E | %var |
| Net Sales        | 25,910 | 26,600 | 27,320 | 27,450 | 28,590 | 1,07,280 | 1,22,196 | 29,044  | -2   |
| YoY Change(%)    | 12     | 16     | 10     | 10     | 10     |          | 14       |         |      |
| Gross Margin(%)  | 74.9   | 75.2   | 74.5   | 75.3   | 75.7   | 75.0     | 75.0     | 74.6    | 113  |
| EBITDA           | 7,910  | 8,250  | 8,690  | 8,830  | 9,240  | 33,680   | 39,714   | 9178    | 1    |
| EBITDA Margin(%) | 30.5   | 31.0   | 31.8   | 32.2   | 32.3   | 31.4     | 32.5     | 31.6    | 72   |
| YoY Change(%)    | 17     | 22     | 18     | 20     | 17     |          | 18       |         |      |
| Adj PBT          | 5,310  | 5,590  | 5,430  | 6,310  | 6,760  | 22,640   | 31,648   | 6,992   |      |
| Adjusted PAT     | 3,780  | 3,860  | 3,812  | 4,490  | 4,770  | 15,680   | 22,154   | 5,244   | -9   |
| Net Margin(%)    | 14.6   | 14.5   | 14.0   | 16.4   | 16.7   | 14.6     | 18.1     | 18.1    | -137 |
| YoY Change(%)    | 15     | 24     | 19     | 51     | 26     |          | 41       |         |      |

Source: Centrum Broking, Company Data

Exhibit 9: EBITDA Margin expanded 180bp YoY to 32%

Source: Centrum Broking, Company Data

Exhibit 4: India Sales grew 15% YoY to Rs16bn

Source: Centrum Broking, Company Data