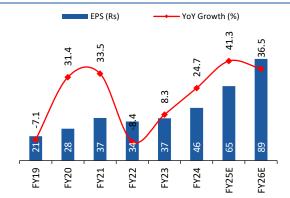

Exhibit 15: Europe Sales to exhibit 10% CAGR over FY24-26E

Source: Centrum Broking, Company Data

Exhibit 17: EPS to exhibit 39% CAGR over FY24-26E

Source: Centrum Broking, Company Data

Exhibit 12: India Sales to exhibit 16% CAGR over FY24-26E

#### **Downgrade to ADD**

We have revised our FY25/FY26 earnings estimates by -4%/8%. We value TRP at 37x FY26E EPS to arrive at a TP of Rs3,350. We remain positive on TRP on the back of a) sustained outperformance of DF business led by robust growth in key brands such as Shelcal/Tedibar, increased MR productivity and scale-up of consumer health portfolio b) growth in Brazil/Germany segment, and c) US ramping-up meaningfully over the next 2-3 years. We expect revenue/EBITDA/EPS CAGR of 14%/18%/39% with margins expanding 220bp to 33.6% over FY24-26. However, we see majority of the positives being already factored in the current price. Downgrade to ADD.