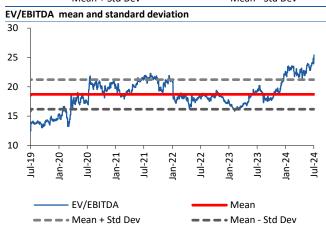

### Peer comparison

| r eer companison |         |                 |        |     |      |         |       |      |               |       |      |         |       |  |
|------------------|---------|-----------------|--------|-----|------|---------|-------|------|---------------|-------|------|---------|-------|--|
| C                | Mkt Cap | CAGR (FY24-26E) |        |     |      | P/E (x) |       |      | EV/EBITDA (x) |       |      | RoE (%) |       |  |
| Company          | (Rs bn) | Sales           | EBITDA | EPS | FY24 | FY25E   | FY26E | FY24 | FY25E         | FY26E | FY24 | FY25E   | FY26E |  |
| SUN PHARMA       | 3,841   | 11              | 17     | 15  | 39   | 34      | 29    | 26   | 23            | 20    | 17   | 16      | 16    |  |
| CIPLA LTD        | 1,210   | 9               | 10     | 9   | 28   | 28      | 24    | 19   | 18            | 16    | 16   | 16      | 16    |  |
| DR REDDY'S       | 1,146   | 16              | 10     | 3   | 21   | 22      | 20    | 13   | 13            | 11    | 21   | 17      | 16    |  |
| TORRENT PHARMA   | 1,063   | 14              | 18     | 39  | 68   | 48      | 35    | 33   | 27            | 22    | 24   | 30      | 33    |  |
| JB CHEM & PHARMA | 283     | 15              | 18     | 25  | 51   | 40      | 33    | 32   | 27            | 23    | 21   | 22      | 23    |  |