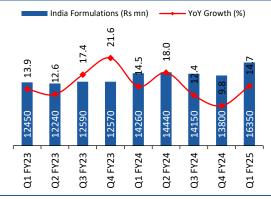

#### DF to continue outperforming IPM led by improving chronic market share

In 1QFY25, DF sales grew 15% YoY (v/s IPM growth of 8% YoY) to Rs16.4b, led by robust demand for chronic therapies. The chronic business grew at 14% YoY (vs IPM growth of 8% YoY), driven by strong revival in cardiac divisions and continued traction in anti-diabetes (OAD) new launches. TRP continues to focus on improving market share in chronic therapies, improving field force productivity in the expanded divisions and regions. Moreover, the focus is also on Tedibar franchise and other products of the Curatio portfolio which are expected to continue to deliver robust performance with margins expanding meaningfully. Accordingly, we expect a 16% sales CAGR in this segment to reach ~Rs77bn over FY24-26E.

Source: Centrum Broking, Company Data

**Exhibit 2: Segment Data** 

| Segments           |        | FY     | FY25   | FY24   | FY25E  |        |        |
|--------------------|--------|--------|--------|--------|--------|--------|--------|
| Rs mn              | Q1FY24 | Q2FY24 | Q3FY24 | Q4FY24 | Q1FY25 |        |        |
| India Formulations | 14,260 | 14,440 | 14,150 | 13,800 | 16,350 | 56,660 | 65,682 |
| YoY Change(%)      | 15     | 18     | 12     | 10     | 15     |        | 16     |
| US Generics        | 2,930  | 2,480  | 2,740  | 2,620  | 2,590  | 10,780 | 11,795 |
| YoY Change(%)      | 12     | -15    | -6     | -6     | -12    |        | 9      |
| Latin America      | 1,900  | 2,520  | 3,120  | 3,720  | 1,960  | 11,260 | 12,724 |
| YoY Change(%)      | 3      | 36     | 26     | 17     | 3      |        | 13     |
| Europe             | 2,580  | 2,660  | 2,700  | 2,800  | 2,840  | 10,740 | 11,707 |
| YoY Change(%)      | 21     | 21     | 12     | 11     | 10     |        | 9      |
| Others(ROW+CDMO)   | 4,240  | 4,500  | 4,610  | 4,510  | 4,850  | 17860  | 20288  |
| YoY Change(%)      | 14     | 22     | 2      | 17     | 14     |        | 14     |

Source: Centrum Broking, Company Data

Exhibit 9: EBITDA Margin expanded 180bp YoY to 32%

Source: Centrum Broking, Company Data

Exhibit 4: India Sales grew 15% YoY to Rs16bn

Source: Centrum Broking, Company Data