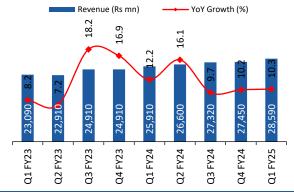

Source: Company, Centrum Broking

Exhibit 1: Quarterly earnings update

| Y/E March        |        | FY     | 24     |        | FY25   | FY24     | FY25E    | Estim   | ates |
|------------------|--------|--------|--------|--------|--------|----------|----------|---------|------|
| Rs mn            | Q1FY24 | Q2FY24 | Q3FY24 | Q4FY24 | Q1FY25 |          |          | Q1FY25E | %var |
| Net Sales        | 25,910 | 26,600 | 27,320 | 27,450 | 28,590 | 1,07,280 | 1,22,196 | 29,044  | -2   |
| YoY Change(%)    | 12     | 16     | 10     | 10     | 10     |          | 14       |         |      |
| Gross Margin(%)  | 74.9   | 75.2   | 74.5   | 75.3   | 75.7   | 75.0     | 75.0     | 74.6    | 113  |
| EBITDA           | 7,910  | 8,250  | 8,690  | 8,830  | 9,240  | 33,680   | 39,714   | 9178    | 1    |
| EBITDA Margin(%) | 30.5   | 31.0   | 31.8   | 32.2   | 32.3   | 31.4     | 32.5     | 31.6    | 72   |
| YoY Change(%)    | 17     | 22     | 18     | 20     | 17     |          | 18       |         |      |
| Adj PBT          | 5,310  | 5,590  | 5,430  | 6,310  | 6,760  | 22,640   | 31,648   | 6,992   |      |
| Adjusted PAT     | 3,780  | 3,860  | 3,812  | 4,490  | 4,770  | 15,680   | 22,154   | 5,244   | -9   |
| Net Margin(%)    | 14.6   | 14.5   | 14.0   | 16.4   | 16.7   | 14.6     | 18.1     | 18.1    | -137 |
| YoY Change(%)    | 15     | 24     | 19     | 51     | 26     |          | 41       |         |      |

Exhibit 3: Revenue grew 10% YoY to Rs28.5bn

Source: Centrum Broking, Company Data

Exhibit 5: US Sales declined 14% YoY to USD31mn

Source: Centrum Broking, Company Data

Exhibit 7: Europe Sales grew 10% YoY to Rs2.8bn