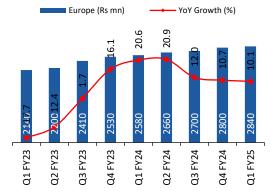

## Tender wins in Germany/New launches to drive Brazil segment

In 1QFY25, Germany sales increased 10% YoY (CC: 9% YoY) to Rs2.8bn led by continued growth momentum. We expect Germany sales to post 10% CAGR reaching Rs13b over FY24-26, led by the recent tender wins. Moreover, Brazil sales grew at a modest 3% YoY (CC: 8% YoY) to Rs2b. It outperformed the local market by 100bp. This was led by new product launches as well as robust performance of top brands. During 1QFY25, TRP received Anvisa approval for three new products including Lisdexanfetamine. It expects to be in the first wave of branded generic launches in 2QFY25. TRP has currently nineteen products under ANVISA review. We expect Brazil segment to witness 13% sales CAGR to reach Rs14.4b over FY24-26.

Source: Centrum Broking, Company Data

**Exhibit 2: Segment Data** 

| Segments           |        | FY     | FY25   | FY24   | FY25E  |        |        |
|--------------------|--------|--------|--------|--------|--------|--------|--------|
| Rs mn              | Q1FY24 | Q2FY24 | Q3FY24 | Q4FY24 | Q1FY25 |        |        |
| India Formulations | 14,260 | 14,440 | 14,150 | 13,800 | 16,350 | 56,660 | 65,682 |
| YoY Change(%)      | 15     | 18     | 12     | 10     | 15     |        | 16     |
| US Generics        | 2,930  | 2,480  | 2,740  | 2,620  | 2,590  | 10,780 | 11,795 |
| YoY Change(%)      | 12     | -15    | -6     | -6     | -12    |        | 9      |
| Latin America      | 1,900  | 2,520  | 3,120  | 3,720  | 1,960  | 11,260 | 12,724 |
| YoY Change(%)      | 3      | 36     | 26     | 17     | 3      |        | 13     |
| Europe             | 2,580  | 2,660  | 2,700  | 2,800  | 2,840  | 10,740 | 11,707 |
| YoY Change(%)      | 21     | 21     | 12     | 11     | 10     |        | 9      |
| Others(ROW+CDMO)   | 4,240  | 4,500  | 4,610  | 4,510  | 4,850  | 17860  | 20288  |
| YoY Change(%)      | 14     | 22     | 2      | 17     | 14     |        | 14     |

Exhibit 3: Revenue grew 10% YoY to Rs28.5bn

Source: Centrum Broking, Company Data

Exhibit 5: US Sales declined 14% YoY to USD31mn

Source: Centrum Broking, Company Data

Exhibit 7: Europe Sales grew 10% YoY to Rs2.8bn