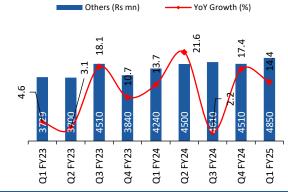

Source: Centrum Broking, Company Data

**Exhibit 2: Segment Data** 

| Segments           |        | FY     | FY25   | FY24   | FY25E  |        |        |
|--------------------|--------|--------|--------|--------|--------|--------|--------|
| Rs mn              | Q1FY24 | Q2FY24 | Q3FY24 | Q4FY24 | Q1FY25 |        |        |
| India Formulations | 14,260 | 14,440 | 14,150 | 13,800 | 16,350 | 56,660 | 65,682 |
| YoY Change(%)      | 15     | 18     | 12     | 10     | 15     |        | 16     |
| US Generics        | 2,930  | 2,480  | 2,740  | 2,620  | 2,590  | 10,780 | 11,795 |
| YoY Change(%)      | 12     | -15    | -6     | -6     | -12    |        | 9      |
| Latin America      | 1,900  | 2,520  | 3,120  | 3,720  | 1,960  | 11,260 | 12,724 |
| YoY Change(%)      | 3      | 36     | 26     | 17     | 3      |        | 13     |
| Europe             | 2,580  | 2,660  | 2,700  | 2,800  | 2,840  | 10,740 | 11,707 |
| YoY Change(%)      | 21     | 21     | 12     | 11     | 10     |        | 9      |
| Others(ROW+CDMO)   | 4,240  | 4,500  | 4,610  | 4,510  | 4,850  | 17860  | 20288  |
| YoY Change(%)      | 14     | 22     | 2      | 17     | 14     |        | 14     |

Exhibit 6: LATAM Sales grew 3% YoY to Rs2bn

Source: Centrum Broking, Company Data

Exhibit 8: Others grew 14% YoY to Rs4.9bn

Source: Centrum Broking, Company Data

Exhibit 10: R&D Cost was 5% of sales at Rs1.4bn