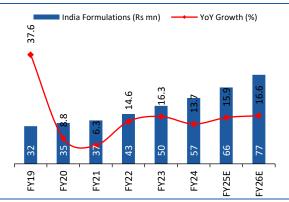

Exhibit 15: Europe Sales to exhibit 10% CAGR over FY24-26E

Source: Centrum Broking, Company Data

Exhibit 17: EPS to exhibit 39% CAGR over FY24-26E

Source: Centrum Broking, Company Data

Exhibit 12: India Sales to exhibit 16% CAGR over FY24-26E

#### DF to continue outperforming IPM led by improving chronic market share

In 1QFY25, DF sales grew 15% YoY (v/s IPM growth of 8% YoY) to Rs16.4b, led by robust demand for chronic therapies. The chronic business grew at 14% YoY (vs IPM growth of 8% YoY), driven by strong revival in cardiac divisions and continued traction in anti-diabetes (OAD) new launches. TRP continues to focus on improving market share in chronic therapies, improving field force productivity in the expanded divisions and regions. Moreover, the focus is also on Tedibar franchise and other products of the Curatio portfolio which are expected to continue to deliver robust performance with margins expanding meaningfully. Accordingly, we expect a 16% sales CAGR in this segment to reach ~Rs77bn over FY24-26E.