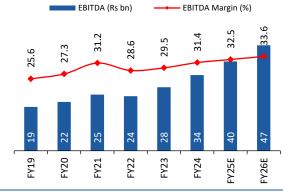

## **Story in charts**

Exhibit 11: Revenues to exhibit 14% CAGR over FY24-26E

Source: Company Data, Centrum Broking

Exhibit 13: US Sales to exhibit 7% CAGR over FY24-26E

Source: Company Data, Centrum Broking

Source: Company Data, Centrum Broking

Exhibit 14: LATAM to exhibit 13% CAGR over FY24-26E

Source: Company Data, Centrum Broking

Exhibit 16: EBITDA Margin to expand 220bp over FY24-26E

Source: Centrum Broking, Company Data