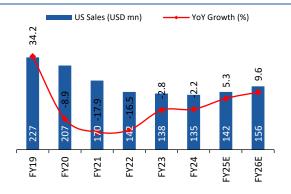

## US segment expected to witness gradual growth

- In 1QFY25, US sales were USD31m (adjusted for one-off, down 9% YoY in CC terms) due to lack of new launches. Sequentially, US business delivered stable revenues backed by new contracts.
- The US business is breakeven (pre-R&D). It expects to be profitable (post-R&D) over the medium term.
- During the quarter, TRP received form-483 with five observations for the Indrad facility. It has responded to the USFDA and expects a reply in the next 90 days. However, the business was not impacted as the volumes have remained at ~4bn pills per year. This is because the mix is changing as Dahej is picking up and Indrad going down.
- We expect US segment to witness 7% CAGR reaching USD156m over FY24-26E

Exhibit 3: Revenue grew 10% YoY to Rs28.5bn

Source: Centrum Broking, Company Data

Exhibit 5: US Sales declined 14% YoY to USD31mn

Source: Centrum Broking, Company Data

Exhibit 7: Europe Sales grew 10% YoY to Rs2.8bn

## **Story in charts**

Exhibit 11: Revenues to exhibit 14% CAGR over FY24-26E

Source: Company Data, Centrum Broking

Exhibit 13: US Sales to exhibit 7% CAGR over FY24-26E

Source: Company Data, Centrum Broking