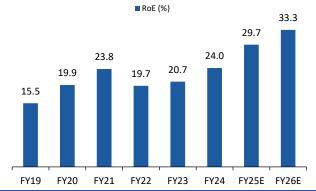

Exhibit 18: RoE to reach 33% by FY26

Source: Centrum Broking, Company Data

| P&L                             |         |        |          |          |          |
|---------------------------------|---------|--------|----------|----------|----------|
| YE Mar (Rs mn)                  | FY22A   | FY23A  | FY24A    | FY25E    | FY26E    |
| Revenues                        | 85,080  | 95,820 | 1,07,280 | 1,22,196 | 1,39,686 |
| Operating Expense               | 24,430  | 27,102 | 26,860   | 30,549   | 35,061   |
| Employee cost                   | 15,260  | 16,780 | 19,840   | 21,873   | 24,445   |
| Others                          | 21,080  | 23,650 | 26,900   | 30,060   | 33,245   |
| EBITDA                          | 24,310  | 28,288 | 33,680   | 39,714   | 46,935   |
| Depreciation & Amortisation     | 6,620   | 7,070  | 8,080    | 7,091    | 7,376    |
| EBIT                            | 17,690  | 21,218 | 25,600   | 32,623   | 39,559   |
| Interest expenses               | 2,550   | 3,330  | 3,540    | 2,197    | 1,209    |
| Other income                    | 1,970   | 850    | 580      | 1,222    | 2,514    |
| РВТ                             | 17,110  | 18,738 | 22,640   | 31,648   | 40,865   |
| Taxes                           | 4,490   | 6,110  | 6,960    | 9,494    | 10,625   |
| Effective tax rate (%)          | 26.2    | 32.6   | 30.7     | 30.0     | 26.0     |
| PAT                             | 12,620  | 12,628 | 15,680   | 22,154   | 30,240   |
| Minority/Associates             | 0       | 0      | 0        | 0        | 0        |
| Recurring PAT                   | 11,617  | 12,579 | 15,680   | 22,154   | 30,240   |
| Extraordinary items             | (4,850) | (267)  | 880      | 0        | 0        |
| Reported PAT                    | 7,770   | 12,361 | 16,560   | 22,154   | 30,240   |
|                                 | ,       | ,      | -,       | ,        | ,= -0    |
| Ratios                          |         |        |          |          |          |
| YE Mar                          | FY22A   | FY23A  | FY24A    | FY25E    | FY26E    |
| Growth (%)                      |         |        |          |          |          |
| Revenue                         | 6.3     | 12.6   | 12.0     | 13.9     | 14.3     |
| EBITDA                          | (2.8)   | 16.4   | 19.1     | 17.9     | 18.2     |
| Adj. EPS                        | (8.4)   | 8.3    | 24.7     | 41.3     | 36.5     |
| Margins (%)                     |         |        |          |          |          |
| Gross                           | 71.3    | 71.7   | 75.0     | 75.0     | 74.9     |
| EBITDA                          | 28.6    | 29.5   | 31.4     | 32.5     | 33.6     |
| EBIT                            | 20.8    | 22.1   | 23.9     | 26.7     | 28.3     |
| Adjusted PAT                    | 9.1     | 12.9   | 15.4     | 18.1     | 21.6     |
| Returns (%)                     |         |        |          |          |          |
| ROE                             | 19.7    | 20.7   | 24.0     | 29.7     | 33.3     |
| ROCE                            | 14.9    | 13.9   | 16.3     | 22.3     | 27.5     |
| ROIC                            | 13.6    | 13.1   | 17.8     | 24.3     | 32.7     |
| Turnover (days)                 |         |        |          |          |          |
| Gross block turnover ratio (x)  | 1.3     | 1.4    | 1.5      | 1.6      | 1.8      |
| Debtors                         | 68      | 68     | 64       | 70       | 79       |
| Inventory                       | 384     | 316    | 306      | 303      | 312      |
| Creditors                       | 459     | 342    | 418      | 487      | 529      |
| Net working capital             | 87      | 68     | 46       | 41       | 95       |
| Solvency (x)                    |         |        |          |          |          |
| Net debt-equity                 | 0.6     | 0.8    | 0.5      | 0.2      | (0.1)    |
| Interest coverage ratio         | 9.5     | 8.5    | 9.5      | 18.1     | 38.8     |
| Net debt/EBITDA                 | 1.5     | 1.7    | 0.9      | 0.3      | (0.2)    |
| Per share (Rs)                  |         |        |          |          | ()       |
| Adjusted EPS                    | 34.3    | 37.2   | 46.3     | 65.5     | 89.3     |
| BVPS                            | 175.9   | 183.1  | 202.6    | 238.5    | 298.3    |
| CEPS                            | 53.9    | 58.1   | 70.2     | 86.4     | 111.1    |
| DPS                             | 48.0    | 22.0   | 28.0     | 20.2     | 24.5     |
|                                 |         | 60.0   | 57.0     | 37.2     | 33.0     |
| Dividend payout (%)             | 105.0   |        | 37.0     |          | 33.0     |
| Valuation (x)                   |         |        |          |          |          |
| P/E                             | 91.5    | 84.5   | 67.8     | 48.0     | 35.1     |
| P/BV                            | 17.8    | 17.1   | 15.5     | 13.2     | 10.5     |
| EV/EBITDA                       | 45.2    | 39.2   | 32.5     | 27.1     | 22.4     |
| Dividend yield (%)              | 1.5     | 0.7    | 0.9      | 0.6      | 0.8      |
| Source: Company Centrum Broking |         |        |          |          |          |