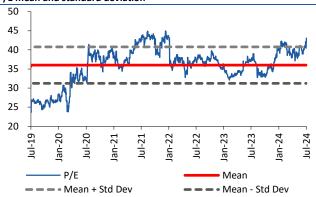

| 39,454   | 39,714   | 0.7   | 46,398   | 46,935   | 1.2   |
| EBITDA margin | 32.2     | 32.5     | 30.0  | 33.3     | 33.6     | 35.0  |
| Adj. PAT      | 23,032   | 22,154   | (3.8) | 27,977   | 30,240   | 8.1   |

Source: Centrum Broking

## **Torrent Pharmaceuticals versus NIFTY 50**

|               | 1m   | 6m   | 1 year |
|---------------|------|------|--------|
| TRP in equity | 10.9 | 25.9 | 61.9   |
| NIFTY 50      | 4.0  | 14.1 | 24.4   |

Source: Bloomberg, NSE

## **Valuations**

We have revised our FY25/FY26 earnings estimates by -4%/8%. We value TRP at 37x FY26 EPS to arrive at a **TP of INR3,350**.

| Valuations  | Rs/share  |
|-------------|-----------|
| FY26E EPS   | 89        |
| PE Multiple | 37        |
| TP          | INR 3,350 |

P/E mean and standard deviation





Source: Bloomberg, Centrum Broking

### Peer comparison

| r eer companison |         |                 |        |     |      |         |       |      |               |       |      |         |       |  |
|------------------|---------|-----------------|--------|-----|------|---------|-------|------|---------------|-------|------|---------|-------|--|
| C                | Mkt Cap | CAGR (FY24-26E) |        |     |      | P/E (x) |       |      | EV/EBITDA (x) |       |      | RoE (%) |       |  |
| Company          | (Rs bn) | Sales           | EBITDA | EPS | FY24 | FY25E   | FY26E | FY24 | FY25E         | FY26E | FY24 | FY25E   | FY26E |  |
| SUN PHARMA       | 3,841   | 11              | 17     | 15  | 39   | 34      | 29    | 26   | 23            | 20    | 17   | 16      | 16    |  |