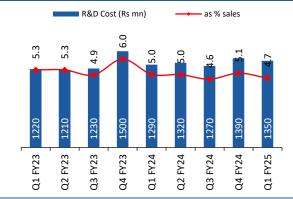

Exhibit 6: LATAM Sales grew 3% YoY to Rs2bn

Source: Centrum Broking, Company Data

Exhibit 8: Others grew 14% YoY to Rs4.9bn

Source: Centrum Broking, Company Data

Exhibit 10: R&D Cost was 5% of sales at Rs1.4bn

## **Operational Highlights – 1QFY25**

- Adjusted for one-off expenses of Rs200mn the operating EBITDA came at Rs9.2b and EBITDA margin was 32.3%
- R&D cost came at INR1.4b (+5% YoY; 5% of sales)
- India: Chronic business grew 14% outperforming IPM (8% growth). Growth was driven by cardiac and from new launches in anti-diabetes (OAD)
- Licensing deal: Signed a non-exclusive licensing agreement with Takeda and commercialised Vonoprazan during the quarter, received good response and is currently the number 1 player in the market as of 1QFY25.
- Brazil: TRP received ANVISA approval for 3 new products including Lisdexanfetamine which is a BRL760m market
- Germany: Momentum in incremental tender wins continue with incremental sales expected to start kicking in from 2QFY25 onwards