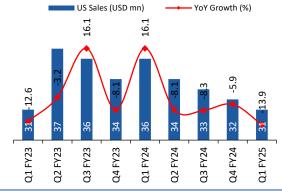

Source: Centrum Broking, Company Data

**Exhibit 2: Segment Data** 

| Segments           |        | FY     | FY25   | FY24   | FY25E  |        |        |
|--------------------|--------|--------|--------|--------|--------|--------|--------|
| Rs mn              | Q1FY24 | Q2FY24 | Q3FY24 | Q4FY24 | Q1FY25 |        |        |
| India Formulations | 14,260 | 14,440 | 14,150 | 13,800 | 16,350 | 56,660 | 65,682 |
| YoY Change(%)      | 15     | 18     | 12     | 10     | 15     |        | 16     |
| US Generics        | 2,930  | 2,480  | 2,740  | 2,620  | 2,590  | 10,780 | 11,795 |
| YoY Change(%)      | 12     | -15    | -6     | -6     | -12    |        | 9      |
| Latin America      | 1,900  | 2,520  | 3,120  | 3,720  | 1,960  | 11,260 | 12,724 |
| YoY Change(%)      | 3      | 36     | 26     | 17     | 3      |        | 13     |
| Europe             | 2,580  | 2,660  | 2,700  | 2,800  | 2,840  | 10,740 | 11,707 |
| YoY Change(%)      | 21     | 21     | 12     | 11     | 10     |        | 9      |
| Others(ROW+CDMO)   | 4,240  | 4,500  | 4,610  | 4,510  | 4,850  | 17860  | 20288  |
| YoY Change(%)      | 14     | 22     | 2      | 17     | 14     |        | 14     |

## US segment expected to witness gradual growth

- In 1QFY25, US sales were USD31m (adjusted for one-off, down 9% YoY in CC terms) due to lack of new launches. Sequentially, US business delivered stable revenues backed by new contracts.
- The US business is breakeven (pre-R&D). It expects to be profitable (post-R&D) over the medium term.
- During the quarter, TRP received form-483 with five observations for the Indrad facility. It has responded to the USFDA and expects a reply in the next 90 days. However, the business was not impacted as the volumes have remained at ~4bn pills per year. This is because the mix is changing as Dahej is picking up and Indrad going down.
- We expect US segment to witness 7% CAGR reaching USD156m over FY24-26E

Exhibit 3: Revenue grew 10% YoY to Rs28.5bn

Source: Centrum Broking, Company Data

Exhibit 5: US Sales declined 14% YoY to USD31mn

Source: Centrum Broking, Company Data

Exhibit 7: Europe Sales grew 10% YoY to Rs2.8bn